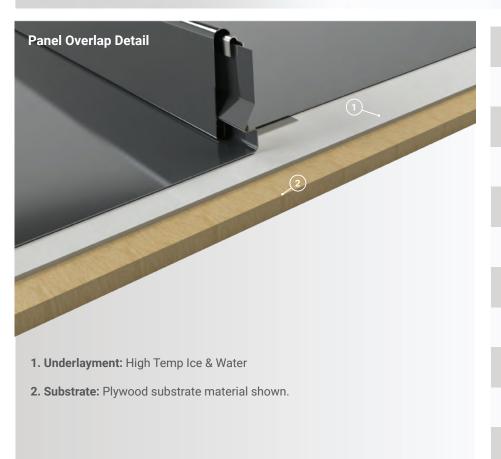

| Roof Coverage         | 1" - 12.89" & 16.89"<br>1.5" - 11.39" & 15.39"     |
|-----------------------|----------------------------------------------------|
| Wall Coverage         | 1" - 12.89" & 16.89"<br>1.5" - 11.39" & 15.39"     |
| Panel Gauges          | 22*, 24*                                           |
| Fastener Options      | Concealed Clip                                     |
| Panel Length          | 3' to 43' Shop Production<br>3' to 100' Run Onsite |
| Rib Heights           | 1" or 1.5"                                         |
| Roof Slope            | 3:12 or Greater                                    |
| Impact Rating         | UL 2218                                            |
| Wind Uplift Rating    | ASTM E1592                                         |
| Paint Warranty        | Based on Paint System                              |
| Weathertight Warranty | Available                                          |
| * Grade 50            | Version 5.1, 4/2021                                |