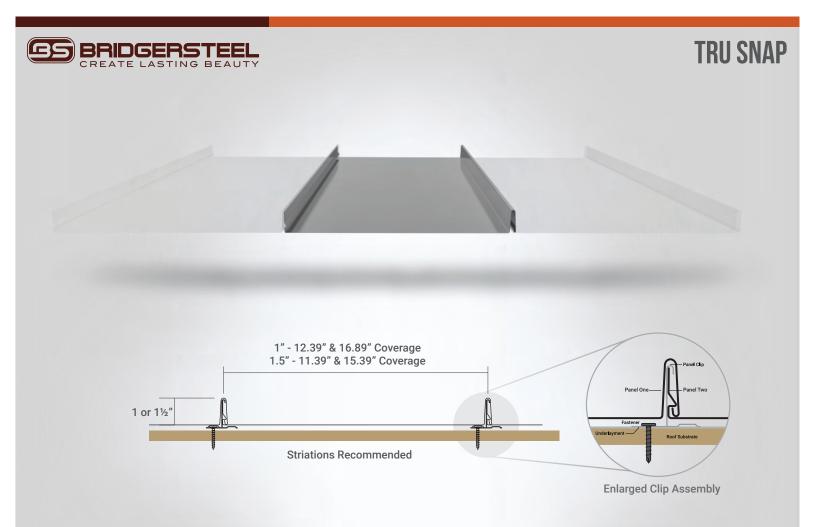

| Roof Coverage         | 1" - 12.89" & 16.89"<br>1.5" - 11.39" & 15.39"     |
|-----------------------|----------------------------------------------------|
| Wall Coverage         | 1" - 12.89" & 16.89"<br>1.5" - 11.39" & 15.39"     |
| Panel Gauges          | 22*, 24*                                           |
| Fastener Options      | Concealed Clip                                     |
| Panel Length          | 3' to 43' Shop Production<br>3' to 100' Run Onsite |
| Rib Heights           | 1" or 1.5"                                         |
| Roof Slope            | 3:12 or Greater                                    |
| Impact Rating         | UL 2218                                            |
| Wind Uplift Rating    | ASTM E1592                                         |
| Paint Warranty        | Based on Paint System                              |
| Weathertight Warranty | Available                                          |
| * Grade 50            | Version 5.1, 4/2021                                |